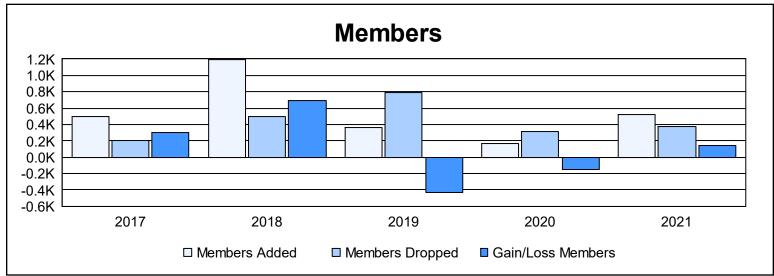

District 321B2 As of June 2021 Cumulative

| Year      | New<br>Clubs | Dropped<br>Clubs | Gain/<br>Loss<br>Clubs | New<br>Members | Charter<br>Members | Reinstate<br>Members | Transfer<br>Members | Total<br>Member<br>Added | Total<br>Members<br>Dropped | Gain/<br>Loss<br>Members |
|-----------|--------------|------------------|------------------------|----------------|--------------------|----------------------|---------------------|--------------------------|-----------------------------|--------------------------|
| 2016-2017 | 2            | 0                | 2                      | 406            | 69                 | 18                   | 4                   | 497                      | 201                         | 296                      |
| 2017-2018 | 12           | 2                | 10                     | 819            | 289                | 78                   | 2                   | 1,188                    | 492                         | 696                      |
| 2018-2019 | 6            | 1                | 5                      | 143            | 195                | 12                   | 7                   | 357                      | 789                         | -432                     |
| 2019-2020 | 0            | 2                | -2                     | 117            | 32                 | 15                   | 2                   | 166                      | 319                         | -153                     |
| 2020-2021 | 10           | 1                | 9                      | 120            | 313                | 72                   | 15                  | 520                      | 373                         | 147                      |
| Average   | 6            | 1                | 5                      | 321            | 180                | 39                   | 6                   | 546                      | 435                         | 111                      |